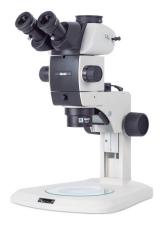

## SM7TR-TLED A1X

| Optical system           | Galilean infinity optical design. Common Main Objective (CMO) |
|--------------------------|---------------------------------------------------------------|
| Observation tube         | Trinocular head                                               |
| Inclination              | 30° inclined                                                  |
| Trinocular light split   | 100:0/20:80                                                   |
| Interpupillary distance  | 55-75mm                                                       |
| Diopter adjustment       | On both eyepieces, +5/-8 diopter                              |
| Eyepieces                | Widefield WF10X/22mm with diopter adjustment                  |
| Objective classification | Plan achromat                                                 |
| Objectives system        | Zoom, ratio 7:1                                               |
| Objectives               | 0.8X~5.6X (10-step)                                           |
| Working distance         | 90mm                                                          |
| Stand type               | Fixed-arm stand with transmitted illumination                 |
| Head holder              | For Ø76mm head                                                |
| Focus mechanism          | Coarse focusing system with tension adjustment                |
| Focusing stroke          | 120mm                                                         |
| Incident illumination    | LED 3W with intensity control                                 |
| Transmitted illumination | LED 3W with intensity control                                 |
| Transformer              | External                                                      |
| Power supply             | 110-240V (CE)                                                 |
| Dimensions LxWxH         | 367x290x372mm                                                 |
| Base                     | 310x290mm                                                     |
| Column/Arm               | 254mm                                                         |
| Net weight               | 7.4kg                                                         |
| Accessories included     | Dust cover, Glass plate Ø160mm                                |