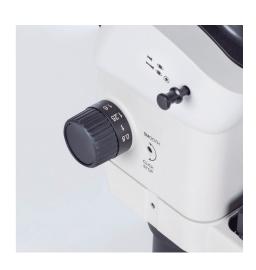

## SM7TR-TLED A1X

| Optical system           | Galilean infinity optical design. Common Main Objective (CMO) |
|--------------------------|---------------------------------------------------------------|
| Observation tube         | Trinocular head                                               |
| Inclination              | 30° inclined                                                  |
| Trinocular light split   | 100:0/20:80                                                   |
| Interpupillary distance  | 55-75mm                                                       |
| Diopter adjustment       | On both eyepieces, +5/-8 diopter                              |
| Eyepieces                | Widefield WF10X/22mm with diopter adjustment                  |
| Objective classification | Plan achromat                                                 |
| Objectives system        | Zoom, ratio 7:1                                               |
| Objectives               | 0.8X~5.6X (10-step)                                           |
| Working distance         | 90mm                                                          |
| Stand type               | Fixed-arm stand with transmitted illumination                 |
| Head holder              | For Ø76mm head                                                |
| Focus mechanism          | Coarse focusing system with tension adjustment                |
| Focusing stroke          | 120mm                                                         |
| Incident illumination    | LED 3W with intensity control                                 |
| Transmitted illumination | LED 3W with intensity control                                 |
| Transformer              | External                                                      |
| Power supply             | 110-240V (CE)                                                 |
| Dimensions LxWxH         | 367x290x372mm                                                 |
| Base                     | 310x290mm                                                     |
| Column/Arm               | 254mm                                                         |
| Net weight               | 7.4kg                                                         |
| Accessories included     | Dust cover, Glass plate Ø160mm                                |