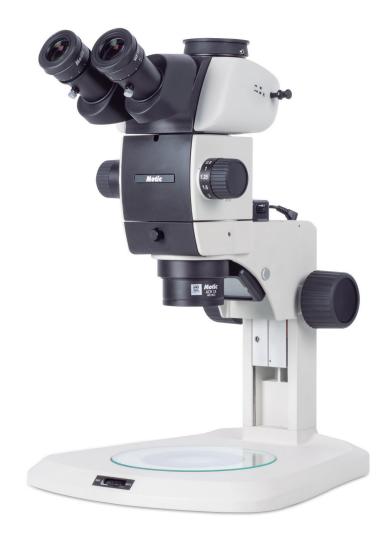

## SM7TR-TLED A1X

| Optical system           | Galilean infinity optical design. Common Main Objective (CMO) |
|--------------------------|---------------------------------------------------------------|
| Observation tube         | Trinocular head                                               |
| Inclination              | 30° inclined                                                  |
| Trinocular light split   | 100:0/20:80                                                   |
| Interpupillary distance  | 55-75mm                                                       |
| Diopter adjustment       | On both eyepieces, +5/-8 diopter                              |
| Eyepieces                | Widefield WF10X/22mm with diopter adjustment                  |
| Objective classification | Plan achromat                                                 |
| Objectives system        | Zoom, ratio 7:1                                               |
| Objectives               | 0.8X~5.6X (10-step)                                           |
| Working distance         | 90mm                                                          |
| Stand type               | Fixed-arm stand with transmitted illumination                 |
| Head holder              | For Ø76mm head                                                |
| Focus mechanism          | Coarse focusing system with tension adjustment                |
| Focusing stroke          | 120mm                                                         |
| Incident illumination    | LED 3W with intensity control                                 |
| Transmitted illumination | LED 3W with intensity control                                 |
| Transformer              | External                                                      |
| Power supply             | 110-240V (CE)                                                 |
| Dimensions LxWxH         | 367x290x372mm                                                 |
| Base                     | 310x290mm                                                     |
| Column/Arm               | 254mm                                                         |
| Net weight               | 7.4kg                                                         |
| Accessories included     | Dust cover, Glass plate Ø160mm                                |