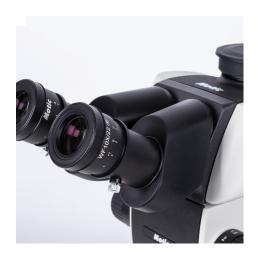

## SM7TR-TLED A1X

| Optical system           | Galilean infinity optical design. Common Main Objective (CMO) |
|--------------------------|---------------------------------------------------------------|
| Observation tube         | Trinocular head                                               |
| Inclination              | 30° inclined                                                  |
| Trinocular light split   | 100:0/20:80                                                   |
| Interpupillary distance  | 55-75mm                                                       |
| Diopter adjustment       | On both eyepieces, +5/-8 diopter                              |
| Eyepieces                | Widefield WF10X/22mm with diopter adjustment                  |
| Objective classification | Plan achromat                                                 |
| Objectives system        | Zoom, ratio 7:1                                               |
| Objectives               | 0.8X~5.6X (10-step)                                           |
| Working distance         | 90mm                                                          |
| Stand type               | Fixed-arm stand with transmitted illumination                 |
| Head holder              | For Ø76mm head                                                |
| Focus mechanism          | Coarse focusing system with tension adjustment                |
| Focusing stroke          | 120mm                                                         |
| Incident illumination    | LED 3W with intensity control                                 |
| Transmitted illumination | LED 3W with intensity control                                 |
| Transformer              | External                                                      |
| Power supply             | 110-240V (CE)                                                 |
| Dimensions LxWxH         | 367x290x372mm                                                 |
| Base                     | 310x290mm                                                     |
| Column/Arm               | 254mm                                                         |
| Net weight               | 7.4kg                                                         |
| Accessories included     | Dust cover, Glass plate Ø160mm                                |